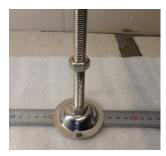

### Followed your question,

Our kisok will be prepared with these kind of legs at several points (image below, similar but stornger), so that it can properly located in uneven surface. And, in case of any worst scenario such as bad weather or unexpected slope, we will prepared extra support material(Hard rubber) to make it stand properly.

Moreover, we will make it sure to be there structurally and aesthetically safe enough.