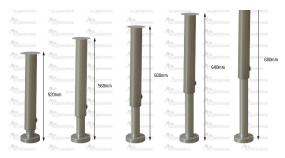

### Followed your question,

Our kisok will be prepared with these kind of legs at several points (image below, similar but stornger), so that it can properly located in uneven surface. And, in case of any worst scenario such as bad weather or unexpected slope, we will prepared extra support material(Hard rubber) to make it stand properly.

Moreover, we will make it sure to be there structurally and aesthetically safe enough.