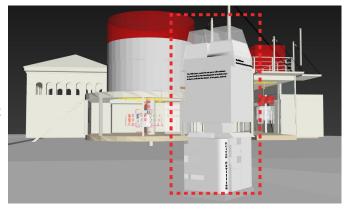

#### **Exterior Installation Plan**

#### **Rooftop Banner**

SIZE: 1. 3000W) X 3000(L) X 3000(H)

### cable tied on the rooftop Structure

2. 2000mm radius cylinder with 2000mm high

Material : Structure - Steel frame Surface : porous Fabric

As we heard from local manager, this installaion will be planned for summer strom

or strong wind.

This is preliminary scheme, the shape and material could be adjusted according to fabrication, within the same size. Please check this image as reference