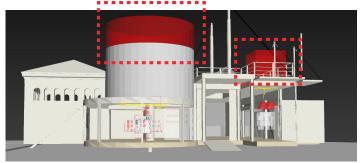

#### **Exterior Installation Plan**

#### Fixed Kiosk in front Yard

SIZE: 600(W) X 600(L) X 2100(H)

#### **Self Standing Structure**

Material: Structure - Steel frame Surface: Printed Fabric Arcylic plastic

This is preliminary scheme, the shape and material could be adjusted according to fabrication, within the same size. Please check this image as reference