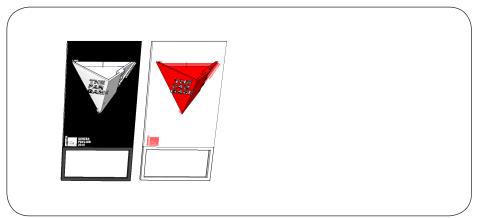

# Followed your question,

this plate will have wider foot leg, so that not to fell over. We will design properly. And, in case of worst case, we will prepare plan B, same as 2014 koran pavilion exhibition