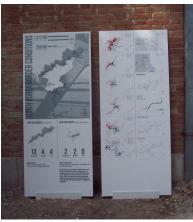

#### **Self standing plate (Poster-like)**

SIZE: 1200(W) X 50(L) X 2200(H)

**Self Standing Structure** 

Material: Structure - Steel frame

Surface: Printed fabric with styroform

This is preliminary scheme, the shape and material could be adjusted according to fabrication, within the same size. Please check this image as reference

# Followed your question,

this plate will have wider foot leg, so that not to fell over. We will design properly. And, in case of worst case, we will prepare plan B, same as 2014 koran pavilion exhibition