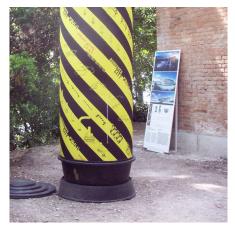

#### **Self Standing Structure**

Material: Structure - Steel frame Surface: Printed Fabric Arcylic plastic

This is preliminary scheme, the shape and material could be adjusted according to fabrication, within the same size. Please check this image as reference

### Followed your question,

Our kisok will be prepared with these kind of legs at several points (image below, similar but stornger), so that it can properly located in uneven surface. And, in case of any worst scenario such as bad weather or unexpected slope, we will prepared extra support material(Hard rubber) to make it stand properly.

Moreover, we will make it sure to be there structurally and aesthetically safe enough.