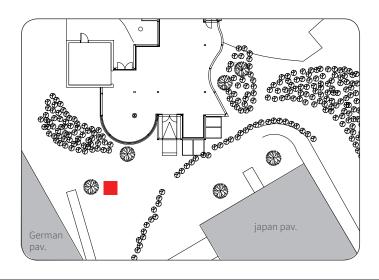

## **Self Standing Structure**

Material : Structure - Steel frame Surface : Printed Fabric Arcylic plastic

This is preliminary scheme, the shape and material could be adjusted according to fabrication, within the same size. Please check this image as reference

Location: Front Yard