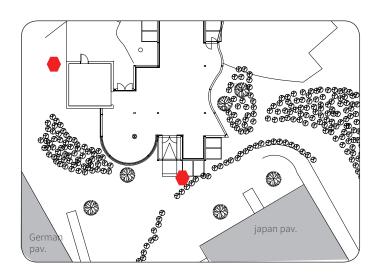

from local manager, this installaion will be planned for summer strom or strong wind.



This is preliminary scheme, the shape and material could be adjusted according to fabrication, within the same size. Please check this image as reference

Location: Rooftop



## **Exterior Installation Plan**

# installtion type

type 1: Fixed Kiosk in front garden

type 2: Rooftop Banner

type 3: self standing plate (Poster-like)

## **Self standing plate (Poster-like)**

SIZE: 1200(W) X 50(L) X 2200(H)

#### **Self Standing Structure**

Material: Structure - Steel frame

Surface: Printed fabric with styroform



This is preliminary scheme, the shape and material could be adjusted according to fabrication, within the same size. Please check this image as reference

Location : Front Yard & Back Yard