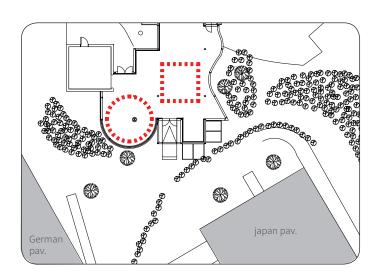

#### Fixed Kiosk in front Yard

SIZE: 600(W) X 600(L) X 2100(H)

## **Self standing plate (Poster-like)**

SIZE: 1200(W) X 50(L) X 2200(H)

Location : Front Yard & Back Yard