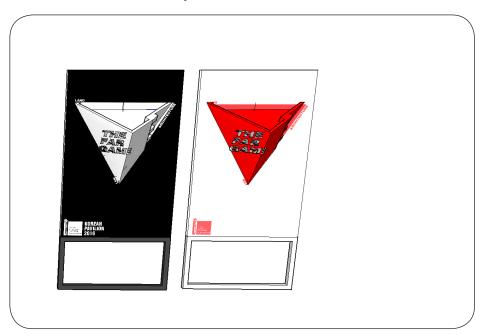

## **Self standing plate (Poster-like)**

SIZE: 1200(W) X 50(L) X 2200(H)

#### **Self Standing Structure**

Material: Structure - Steel frame

Surface: Printed fabric with styroform

This is preliminary scheme, the shape and material could be adjusted according to fabrication, within the same size. Please check this image as reference

Location : Front Yard & Back Yard