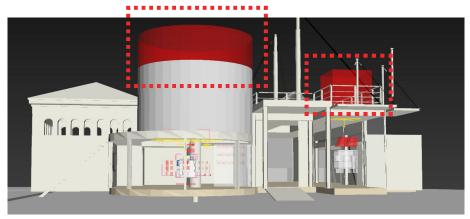

#### **Rooftop Banner**

SIZE: 1. 3000W) X 3000(L) X 3000(H)

#### cable tied on the rooftop Structure

2. 2000mm radius cylinder with 2000mm high

Material : Structure - Steel frame Surface : porous Fabric

As we heard from local manager, this installaion will be planned for summer strom or strong wind.

This is preliminary scheme, the shape and material could be adjusted according to fabrication, within the same size. Please check this image as reference

Location: Rooftop