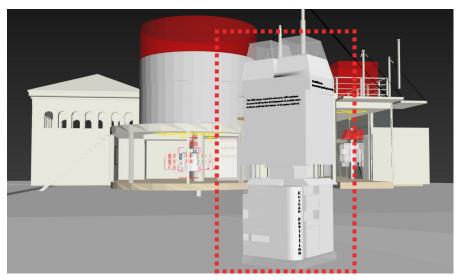

#### **Rooftop Banner**

SIZE: 1. 3000W) X 3000(L) X 3000(H)

#### cable tied on the rooftop Structure

2. 2000mm radius cylinder with 2000mm high

Material : Structure - Steel frame Surface : porous Fabric

As we heard from local manager, this installaion will be planned for summer strom or strong wind.

This is preliminary scheme, the shape and material could be adjusted according to fabrication, within the same size. Please check this image as reference

Location: Rooftop