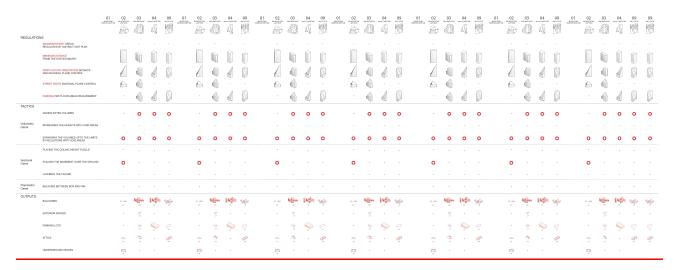

# **Matrix of Design Tactics Used in 36 Buildings**

#### Regulations

Maximum Height & Number of Storeys

- Minimum Distances from Site Boundary
- North-South Orientation Setback & Diagonal Plane Control
- Street Width Diagonal Plane Control
- Number of Parking Spots in Relation to Floor Area

#### **Tactics**

- -Reducing Common Circulation Areas
- -Adjusting & Squeezing Floor Plans
- -Extending Out Extra Areas Exempt from Calculation
- -Maximizing Volumes to Reach Limit by Regulation
- -Attaching Layers of Building Surfaces
- -Increasing Number of Storeys by Creating Voids
- -Manipulating Ceiling Height
- -Planning Floors between Ground and Underground Levels

## **Building Elements**

Balcony

**Exterior Space** 

Parking Lot

Attic

**Underground Floor**