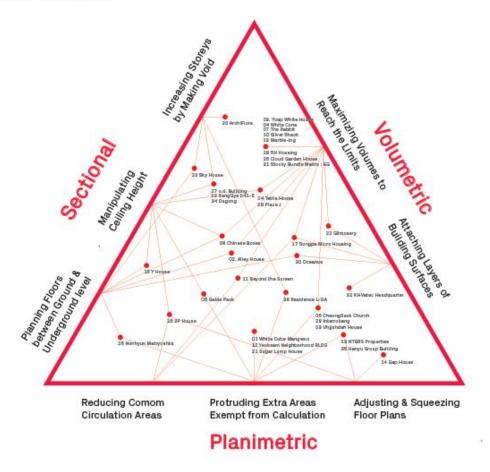

Taxonomy of the Design Tactics used in the 36 Buildings

## **Design Tactics Used in 36 Buildings (Triangle)**

#### **Planimetric**

- -Reducing Common Circulation Areas
- -Adjusting & Squeezing Floor Plans
- -Extending Out Extra Areas Exempt from Calculation
- "Protrude" cannot be done TO something. Extra Areas can protrude but you cannot 'protrude' extra areas.

#### Volumetric

- -Maximizing Volumes to Reach Limit by Regulation
- -Attaching Layers of Building Surfaces

#### Sectional

- -Increasing Number of Storeys by Making Void Not sure what 'Making Void' means. I think you might mean Creating Voids or Creating Void Areas or Creating Void Spaces
- -Manipulating Ceiling Height
- -Planning Floors between Ground and Underground Levels

#### **Tactics**

- -Reducing Common Circulation Areas
- -Adjusting & Squeezing Floor Plans
- -Extending Out Extra Areas Exempt from Calculation
- -Maximizing Volumes to Reach Limit by Regulation
- -Attaching Layers of Building Surfaces
- -Increasing Number of Storeys by Creating Voids
- -Manipulating Ceiling Height
- -Planning Floors between Ground and Underground Levels